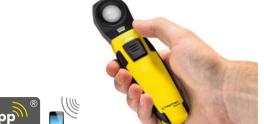

## **BF06WP Luxmeter**

- Development, design, production: 100 % Trotec
- Measurement of illuminance and incidence of light
- High-quality sensor technology and numerous measuring functions
- Intelligent combination of appSensor and the MultiMeasure Mobile app
- Maximum or minimum value and hold function
- Logging function
- Chart representation of measurement

- Report generation
- Average value determination
- Alarm function
- Magnetic holder to allow for hands-free working
- Practice-optimized German industrial design - protected design patent