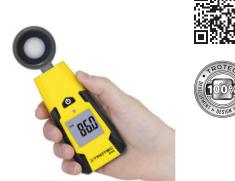

- Development, design, production: 100 % Trotec
- Measurement of illuminance and incidence of light
- Large, clearly legible measurement value display
- Maximum value function
- Easy one-hand operation
- Sensor-controlled display illumination in poor lighting conditions
- Automatic switch-off
- Integrated ¼ inch tripod thread

Practice-optimized German industrial design – protected design patent