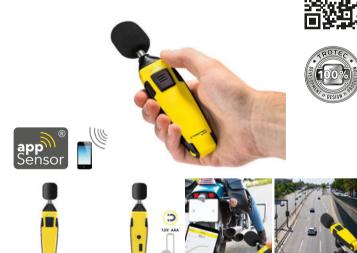

## **BS30WP Sound level measuring device**

- Development, design, production: 100 % Trotec
- Quick and reliable sound level measurements
- Maximum, minimum value and hold function
- Average value determination
- Rapid response times
- Alarm function
- Automatic switch-off
- Magnetic holder to allow for hands-free

- Variety of further measuring and analysis functions
- Practice-optimized German industrial design - protected design patent

Overview: